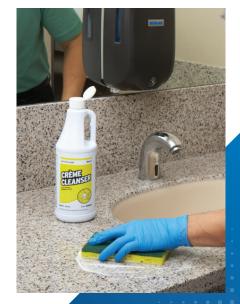

# **Crème Cleanser**

- Powerful formula removes soap scum, scuffs and grease
- Mild abrasive won't scratch surfaces
- Fresh lemon scent
- Use in restrooms and foodservice kitchen areas

#### DIRECTIONS FOR USE:

- 1. Squeeze directly on surface or on wet cloth, sponge or brush.
- 2. Loosen soil with rubbing action.
- 3. Rinse with fresh water.
- 4. For heavily soiled areas, remove gross soil before treatment.

#### NOTE:

Always wear impervious gloves.

| PRODUCT        | PICK CODE | GS CODE | PACK SIZE |
|----------------|-----------|---------|-----------|
| Crème Cleanser | 6100193   | 0032644 | 6 - 32 oz |