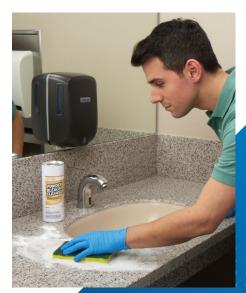

## **DIRECTIONS FOR USE:**

- 1. Wet surface to be cleaned.
- 2. Sprinkle cleanser liberally over the entire surface.
- 3. Rub gently with wet sponge or cloth.
- 4. Rinse thoroughly.

## **NOTES:**

Contains bleach. Avoid contact with clothing, fabric, carpeting, wood, aluminum and painted surfaces.

Do not mix with acid cleaner or ammonia.

Ready-to-use powder bleach cleanser for **restrooms** and other areas of your business.