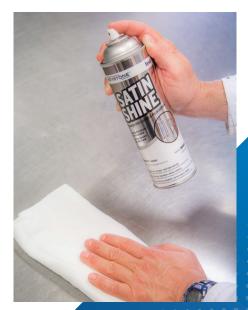

## **DIRECTIONS FOR USE:**

- 1. Shake can well before using.
- 2. Spray Satin Shine Stainless Steel Cleaner and Polish onto dry stainless steel surface.
- 3. Wipe with a lint-free cloth until shiny.

A shiny spotless kitchen **helps protect your reputation.** 